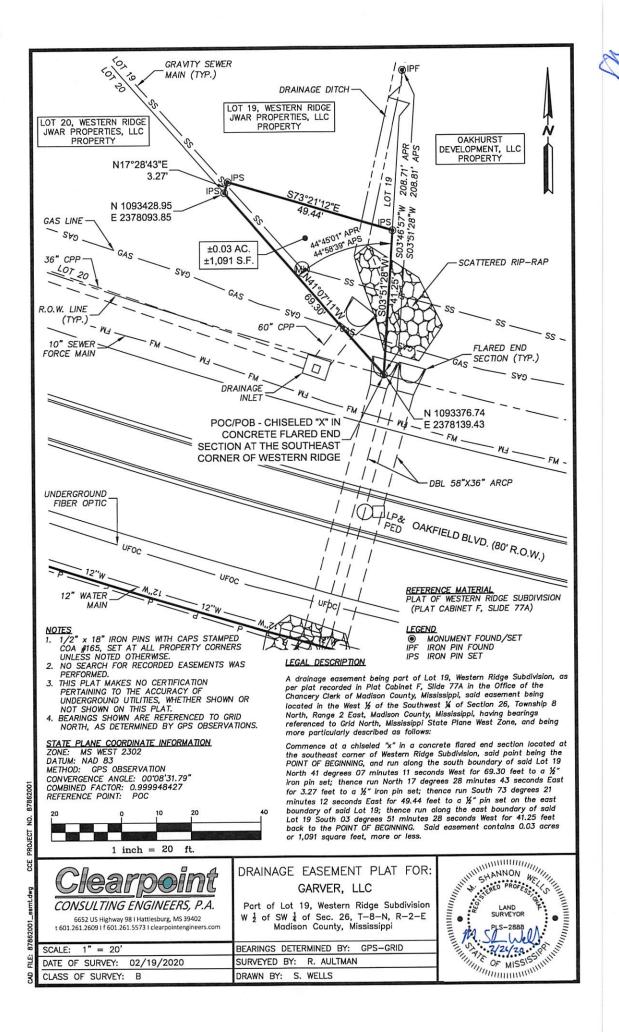

#### **LEGAL DESCRIPTION FOR EASEMENT NO. 2**

A drainage easement being part of Lot 19, Western Ridge Subdivision, as per plat recorded in Plat Cabinet F, Slide 77A in the Office of the Chancery Clerk of Madison County, Mississippi, said easement being located in the West ½ of the Southwest ¼ of Section 26, Township 8 North, Range 2 East, Madison County, Mississippi, having bearings referenced to Grid North, Mississippi State Plane West Zone, and being more particularly described as follows:

Commence at a chiseled "x" in a concrete flared end section located at the southeast corner of Western Ridge Subdivision, said point being the POINT OF BEGINNING, and run along the south boundary of said Lot 19 North 41 degrees 07 minutes 11 seconds West for 69.30 feet to a  $\frac{1}{2}$ " iron pin set; thence run North 17 degrees 28 minutes 43 seconds East for 3.27 feet to a  $\frac{1}{2}$ " iron pin set; thence run South 73 degrees 21 minutes 12 seconds East for 49.44 feet to a  $\frac{1}{2}$ " pin set on the east boundary of said Lot 19 South 03 degrees 51 minutes 28 seconds West for 41.25 feet back to the POINT OF BEGINNING. Said easement contains 0.03 acres or 1,091 square feet, more or less.